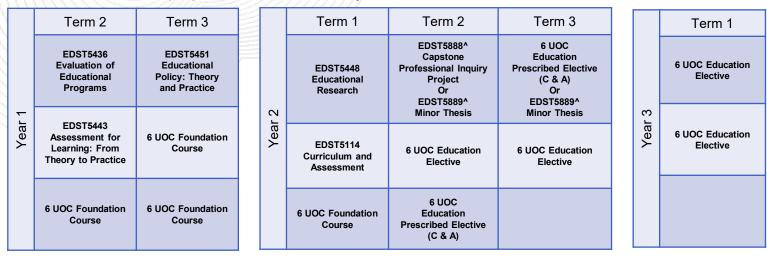

## Master of Education 8913 96 UOC - Curriculum and Assessment (EDSTAT)

Term 2 2024 Commencing Students – 96uoc program 2-year duration Choose from available proposed courses in each year

| NOTES | • | Students in the 96uoc program must complete the following course requirements - see Handbook for more information         https://www.handbook.unsw.edu.au/postgraduate/programs/2024/8913         o       24uoc Foundation courses         o       24uoc Education Electives         o       48uoc ONE Specialisation (C& A students complete 6uoc-12uoc^ Education Prescribed electives under Specialisation) |
|-------|---|-----------------------------------------------------------------------------------------------------------------------------------------------------------------------------------------------------------------------------------------------------------------------------------------------------------------------------------------------------------------------------------------------------------------|
| Ē     | • | *Students must complete one of the following options:                                                                                                                                                                                                                                                                                                                                                           |
| Z     |   | <ul> <li>EDST5889 Minor Thesis (12 UOC course completed over two consecutive terms- 2 x 6 UOC)<br/>OR</li> </ul>                                                                                                                                                                                                                                                                                                |
|       |   | <ul> <li>Project Path EDST5888 Capstone Professional Inquiry Project plus 6uoc Education Elective</li> </ul>                                                                                                                                                                                                                                                                                                    |
|       | • | Refer to Handbook for course offerings under Curriculum and Assessment Specialisation<br>https://www.handbook.unsw.edu.au/postgraduate/specialisations/2024/EDSTAT                                                                                                                                                                                                                                              |
|       |   |                                                                                                                                                                                                                                                                                                                                                                                                                 |