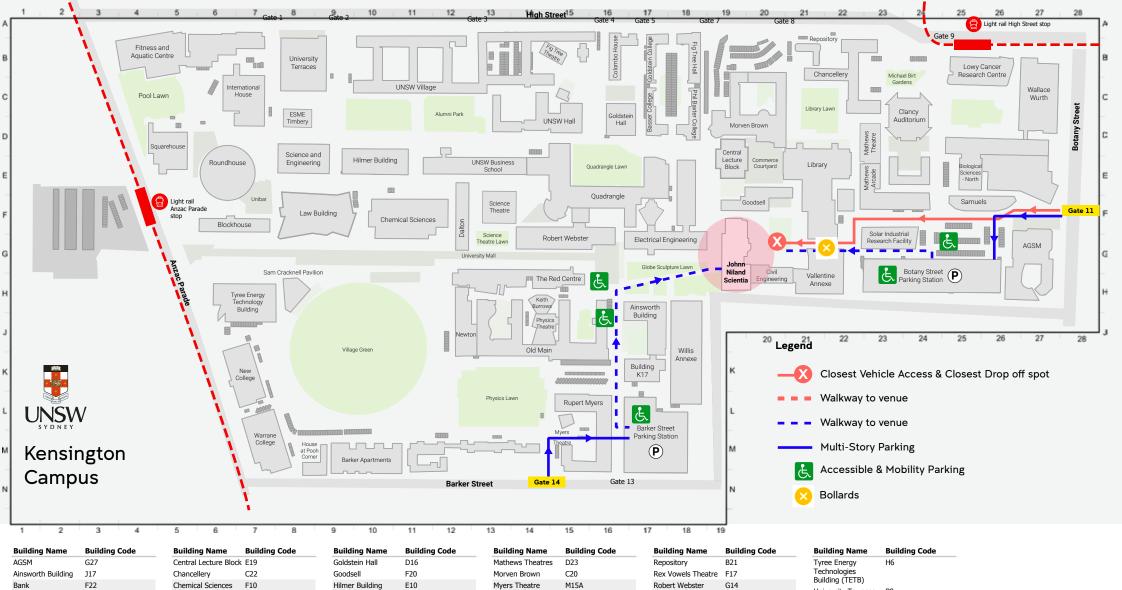

| AGSM                             | G27 | Central Lecture Block                 | E19  | Goldstein Hall           | D16  | Matnews Theatres      | DZ3  | Repository                                      | BZI | i yree Energy           | по         |
|----------------------------------|-----|---------------------------------------|------|--------------------------|------|-----------------------|------|-------------------------------------------------|-----|-------------------------|------------|
| Ainsworth Building               | J17 | Chancellery                           | C22  | Goodsell                 | F20  | Morven Brown          | C20  | Rex Vowels Theatre                              | F17 | Technologies            |            |
| Bank                             | F22 | Chemical Sciences                     | F10  | Hilmer Building          | E10  | Myers Theatre         | M15A | Robert Webster                                  | G14 | Building (TETB)         | <b>D</b> 0 |
| Barker Apartments                | N13 | Civil Engineering                     | H20  | House At Pooh            | N8   | New College           | L6   | Robert Webster                                  | G15 |                         | B8         |
| Barker Apartments                | N13 | Clancy Auditorium                     | C24  | Corner                   |      | New College           | H3   | Theatres                                        |     | UNSW Business<br>School | E12        |
| Barker Street Parking            | N18 | Colombo House                         | B16  | International House      | C6   | Postgraduate Village  |      | Roundhouse                                      | E6  | UNSW Hall               | D14        |
| Station                          |     | Dalton                                | F12  | John Niland Scientia     | G19  | Newton                | J12  | Rupert Myers                                    | M15 |                         | H1         |
| Basser College                   | D17 | Electrical Engineering                |      | Kanga's House            | 014  | NIDA                  | D2   | Sam Cracknell                                   | H8  | UNSW Regiment           |            |
| Biological Sciences - D<br>North | D26 | Esme Timbery<br>Creative Practice Lab | D8   | Keith Burrows<br>Theatre | J14  | NIDA Parade Theatre   | e E2 | Pavilion                                        |     | UNSW Regiment 2         | J2         |
|                                  |     |                                       |      |                          |      | Old Main              | K15  | Samuels                                         | F25 | UNSW Regiment 2         | J2         |
| Biological Sciences - E<br>South | E26 | Fig Tree Hall                         | B18  | Law Building             | F8   | Old Tote              | B15  | Science and                                     | E8  | UNSW Village            | B10        |
|                                  |     | Fig Tree Theatre                      | B14D | Library                  | F21  | Philip Baxter College | D18  | Engineering                                     |     | Vallentine Annexe       | H22        |
| Blockhouse                       | G6  | Fitness and Aquatic                   |      | Lowy Cancer              | C25  | Physics Theatre       | K14  | Science Theatre                                 | F13 | Wallace Wurth           | C27        |
| Parking Station                  | H25 | Centre                                | 05   | Research Centre          |      | Quadrangle            | E15  | Solar Industrial<br>Research Facility<br>(SIRF) | G23 | Warrane College         | M7         |
|                                  |     |                                       | B17  | Mathews                  | F23  | Quadrangie            | E13  |                                                 |     | White House             | C15        |
| Building K17                     | K17 | j-                                    |      | Mathews Arcade           | E24A |                       |      |                                                 |     | Willis Annexe           | J18        |
| Building L5 L                    | L5  |                                       |      |                          |      |                       |      | Squarehouse                                     | E4  |                         |            |
|                                  |     |                                       |      |                          |      |                       |      | The Red Centre                                  | H13 |                         |            |