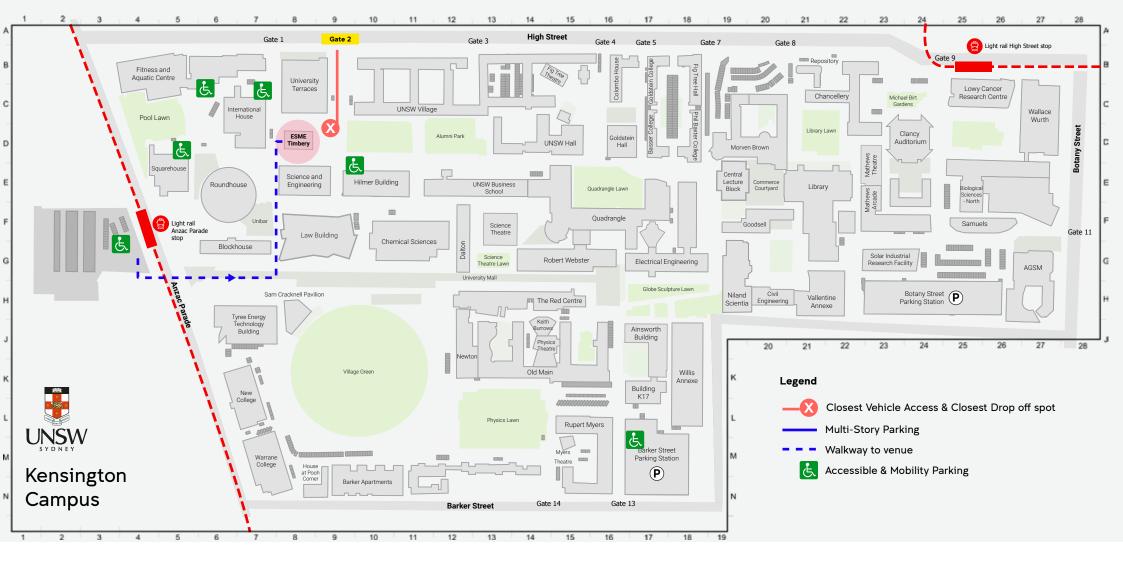

| Building Name                    | Building Code | Building Name                         | Building Code | Building Name                  | Building Code | Building Name         | Building Code       | Building Name                                   | Building Code | Building Name           | Building Code |
|----------------------------------|---------------|---------------------------------------|---------------|--------------------------------|---------------|-----------------------|---------------------|-------------------------------------------------|---------------|-------------------------|---------------|
| AGSM                             | G27           | Central Lecture Block                 | : E19         | Goldstein Hall                 | D16           | Mathews Theatres      | D23                 | Repository                                      | B21           | Tyree Energy            | H6            |
| Ainsworth Building               | J17           | Chancellery                           | C22           | Goodsell                       | F20           | Morven Brown          | C20                 | Rex Vowels Theatre                              | F17           | Technologies            |               |
| Bank                             | F22           | Chemical Sciences                     | F10           | Hilmer Building                | E10           | Myers Theatre         | M15A                | Robert Webster                                  | G14           | Building (TETB)         | 50            |
| Barker Apartments                | N13           | Civil Engineering                     | H20           | House At Pooh                  | N8            | New College           | L6                  | Robert Webster                                  | G15           | University Terraces     | B8            |
| Barker Apartments                | N13           | Clancy Auditorium                     | C24           | Corner                         | New           | New College           | H3                  | Theatres                                        |               | UNSW Business<br>School | E12           |
| Barker Street Parking<br>Station | N18           | Colombo House                         | B16           | International House            | C6            | Postgraduate Village  | ÷                   | Roundhouse                                      | E6            | UNSW Hall               | D14           |
|                                  |               | Dalton                                | F12           | John Niland Scientia           | G19           | Newton                | J12                 | Rupert Myers                                    | M15           |                         |               |
| Basser College                   | D17           | Electrical Engineering                |               | Kanga's House                  | 014           | NIDA                  | D2                  | Sam Cracknell                                   | H8            | UNSW Regiment           | H1            |
| Biological Sciences -<br>North   | D26           | Esme Timbery<br>Creative Practice Lab | D8            | Keith Burrows                  | J14           | NIDA Parade Theatre   | e E2                | Pavilion                                        |               | UNSW Regiment 2         | J2            |
|                                  |               |                                       |               | Theatre                        |               | Old Main              | K15                 | Samuels                                         | F25           | UNSW Regiment 2         | J2            |
| Biological Sciences -<br>South   | E26           | Fig Tree Hall                         | B18<br>B14D   | Law Building                   | F8            | Old Tote              | B15                 | Science and<br>Engineering                      | E8            | UNSW Village            | B10           |
|                                  |               | Fig Tree Theatre                      |               | Library                        | F21           | Philip Baxter College |                     |                                                 |               | Vallentine Annexe       | H22           |
| Blockhouse                       | G6            | Fitness and Aquatic<br>Centre         |               | Lowy Cancer<br>Research Centre | C25           | Physics Theatre       | K14 Science Theatre | F13                                             | Wallace Wurth | C27                     |               |
| Parking Station                  | H25           |                                       |               |                                |               | Quadrangle            | E15                 | Solar Industrial<br>Research Facility<br>(SIRF) | G23<br>E4     | Warrane College         | M7            |
|                                  |               | Goldstein College                     | B17           | Mathews                        | F23           | Quaurangie            |                     |                                                 |               | White House             | C15           |
| Building K17                     | K17           |                                       |               | Mathews Arcade                 | E24A          |                       |                     |                                                 |               | Willis Annexe           | J18           |
| Building L5                      | L5            |                                       |               |                                |               |                       |                     | Squarehouse                                     |               |                         |               |
|                                  |               |                                       |               |                                |               |                       |                     | The Red Centre                                  | H13           |                         |               |