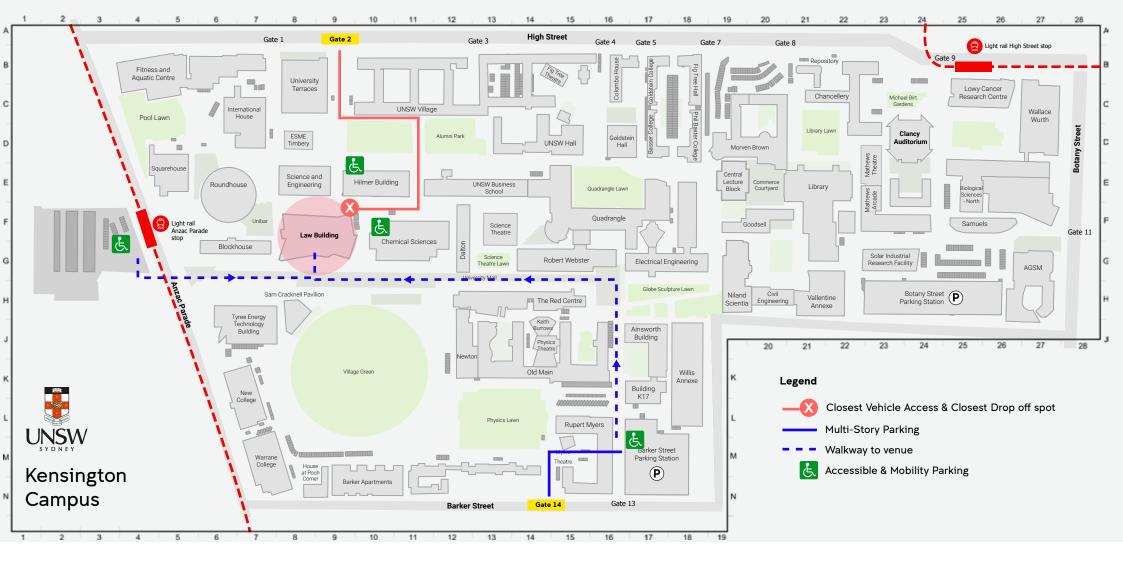

| Building Name                  | Building Code | Building Name                         | Building Code | Building Name            | Building Code        | Building Name          | Building Code | Building Name                                   | Building Code | Building Name           | Building Code |
|--------------------------------|---------------|---------------------------------------|---------------|--------------------------|----------------------|------------------------|---------------|-------------------------------------------------|---------------|-------------------------|---------------|
| AGSM                           | G27           | Central Lecture Block                 | < E19         | Goldstein Hall           | D16                  | Mathews Theatres       | D23           | Repository                                      | B21           | Tyree Energy            | H6            |
| Ainsworth Building             | J17           | Chancellery                           | C22           | Goodsell                 | F20                  | Morven Brown           | C20           | Rex Vowels Theatre                              | F17           | Technologies            |               |
| Bank                           | F22           | Chemical Sciences                     | F10           | Hilmer Building          | E10                  | Myers Theatre          | M15A          | Robert Webster                                  | G14           | Building (TETB)         | 50            |
| Barker Apartments              | N13           | Civil Engineering                     | H20           | House At Pooh            | N8                   | New College            | L6            | Robert Webster                                  | G15           | University Terraces     |               |
| Barker Apartments              | N13           | Clancy Auditorium                     | C24           | Corner                   |                      | New College            | H3            | Theatres                                        |               | UNSW Business<br>School | E12           |
| Barker Street Parkin           | ig N18        | Colombo House                         | B16           | International House      | C6                   | Postgraduate Village   | :             | Roundhouse                                      | E6            | UNSW Hall               | D14           |
| Station                        | 5             | Dalton                                | F12           | John Niland Scientia     | G19                  | Newton                 | J12           | Rupert Myers                                    | M15           |                         |               |
| Basser College                 | D17           | Electrical Engineerin                 | n G17         | Kanga's House            | 014                  | NIDA                   | D2            | Sam Cracknell                                   | H8            | UNSW Regiment           | H1            |
| Biological Sciences -<br>North | D26           | Esme Timbery<br>Creative Practice Lab | D8            | Keith Burrows<br>Theatre | J14                  | NIDA Parade Theatre E2 |               | Pavilion                                        |               | UNSW Regiment 2         | 32            |
|                                |               |                                       |               |                          |                      | Old Main               | K15           | Samuels                                         | F25           | UNSW Regiment 2         | J2            |
| Biological Sciences -<br>South | E26           | Fig Tree Hall                         | B18           | Law Building             | F8                   | Old Tote               | B15           | Science and Engineering                         | E8            | UNSW Village            | B10           |
|                                |               | Fig Tree Theatre                      | B14D          | Library                  | F21 Philip Baxter Co | Philip Baxter College  |               |                                                 |               | Vallentine Annexe       | H22           |
| Blockhouse                     | G6            | Fitness and Aquatic                   |               | Lowy Cancer              | C25                  | Physics Theatre        | K14           | Science Theatre                                 | F13           | Wallace Wurth           | C27           |
| Botany Street                  | H25           | Centre                                | 55            | Research Centre          |                      | Quadrangle             | E15           | Solar Industrial<br>Research Facility<br>(SIRF) | G23           | Warrane College         | M7            |
| Parking Station                |               | Goldstein College                     | B17           | Mathews                  | F23                  | Quadrangle             |               |                                                 |               | White House             | C15           |
| Building K17                   | K17           |                                       |               | Mathews Arcade           | E24A                 |                        |               |                                                 |               | Willis Annexe           | J18           |
| Building L5                    | L5            |                                       |               |                          |                      |                        |               | Squarehouse                                     | E4            |                         |               |

The Red Centre H13