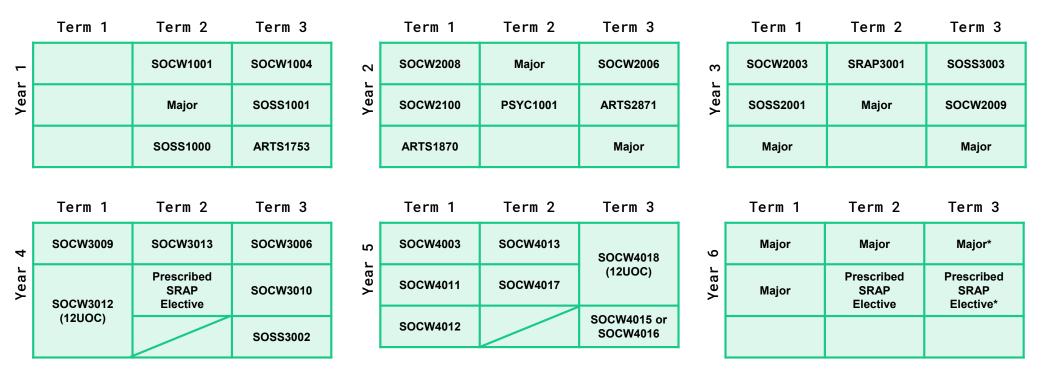

## Bachelor Social Work (Hon)/Social Research & Policy 4044

## Term 2 2020 Commencing Students

\*Can be taken in an earlier term to shorten program duration

More information about your program requirements can be found at: <a href="https://www.handbook.unsw.edu.au/undergraduate/programs/2020/4044">https://www.handbook.unsw.edu.au/undergraduate/programs/2020/4044</a> Some majors may need to follow a different sequence and can impact program duration. Please contact Arts and Social Sciences Student Services for more information. Information is correct as of 22.4.20 and is based on proposed prerequisites and course availability. CRICOS Provider Code 00098G</a>