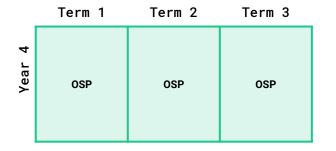

|        |                        |                      | Term 5 |
|--------|------------------------|----------------------|--------|
| Year 5 | Regional<br>Elective   | Free Elective        |        |
|        | Specialist<br>Elective | General<br>Education |        |
|        | General<br>Education   |                      |        |