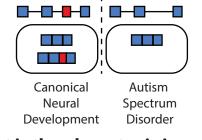

## Role of RNA in neurodevelopmental disorders

What is the phenotypic impact of splicing mis-regulation in neurodevelopmental disorders?

NEURODEVELOPMENTAL O

WEATHERITT LAB ig: ZANUS CRIPTIONAL REGULT DISORDED REGIONS