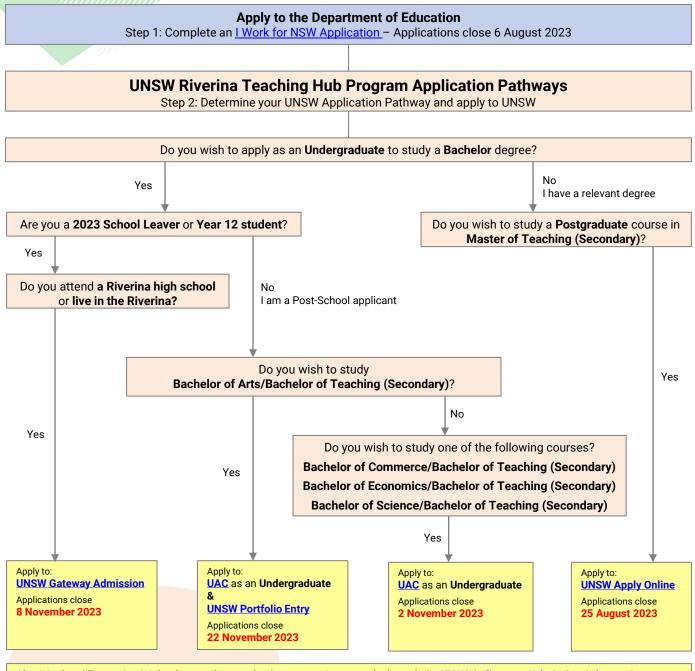

## How to apply

Take the first step to a rewarding career in Education by applying for the Riverina Teaching Hub Program. There are multiple pathways to apply to UNSW depending on your circumstances. Follow your path below to determine your UNSW Application Pathway.