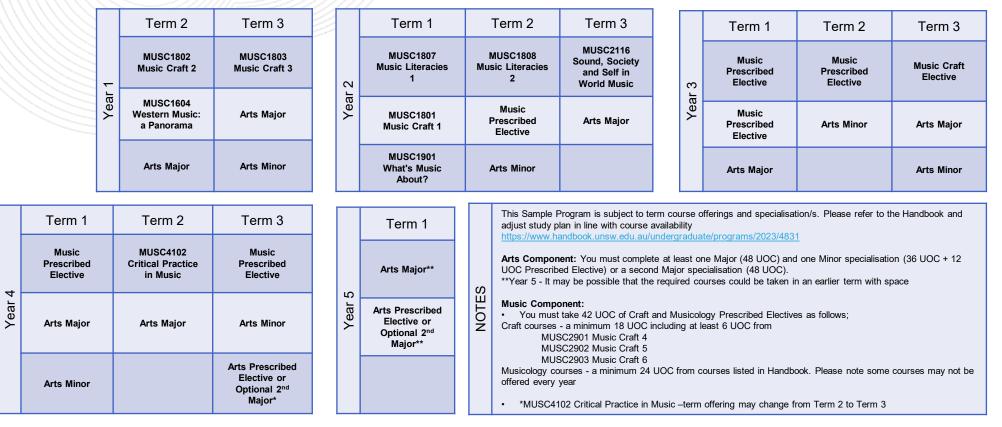

### **Bachelor of Fine Arts and Arts**

- in Music Sonic Arts

### 4831

Term 2 2023 Commencing Students - Specialisation available after completing 24uoc in Music - See Declaration Information in Handbook

|        |                                                       |                | Term 2                                    | Term 3                      |      |              | Term 1                                                                |      | Term 2                                                                 | Term 3                                                                                                                                                                                                                                                                                                                    |           |         | Term 1                          | Term 2                                                             | Term 3                      |  |  |  |
|--------|-------------------------------------------------------|----------------|-------------------------------------------|-----------------------------|------|--------------|-----------------------------------------------------------------------|------|------------------------------------------------------------------------|---------------------------------------------------------------------------------------------------------------------------------------------------------------------------------------------------------------------------------------------------------------------------------------------------------------------------|-----------|---------|---------------------------------|--------------------------------------------------------------------|-----------------------------|--|--|--|
|        |                                                       | <del>, -</del> | MUSC1802<br>Music Craft 2                 | MUSC1803<br>Music Craft 3   |      | 2            | MUSC1807<br>Music Literaci<br>1                                       |      | MUSC1808<br>Music Literacies<br>2                                      | MUSC2116<br>Sound, Society<br>and Self in<br>World Music                                                                                                                                                                                                                                                                  |           | ņ       | Music<br>Prescribed<br>Elective | Music<br>Prescribed<br>Elective                                    | Music Craft<br>Focus Course |  |  |  |
|        |                                                       | Year           | MUSC1604<br>Western Music: a<br>Panorama  | Arts Major                  |      | Year         | →<br>→<br>MUSC1801<br>Music Craft 1                                   |      | Arts Major                                                             | MUSC2803<br>Creative Sound<br>Technologies                                                                                                                                                                                                                                                                                |           | Year    | Arts Major                      | Music<br>Prescribed<br>Elective                                    | Arts Major                  |  |  |  |
|        |                                                       |                | Arts Major                                | Arts Minor                  |      |              | MUSC1901<br>What's Musi<br>About?                                     |      | Arts Minor                                                             |                                                                                                                                                                                                                                                                                                                           |           |         | Arts Minor                      |                                                                    | Arts Minor                  |  |  |  |
|        |                                                       |                |                                           |                             |      |              |                                                                       |      | This Convels Deser                                                     |                                                                                                                                                                                                                                                                                                                           |           | <i></i> |                                 |                                                                    |                             |  |  |  |
|        | Term 1                                                |                | Term 2                                    | Term 3                      |      |              | Term 1                                                                |      |                                                                        |                                                                                                                                                                                                                                                                                                                           |           |         |                                 | Please refer to the Hai<br>indergraduate/program                   |                             |  |  |  |
| -      | Arts Major                                            |                | MUSC4102<br>Critical Practice<br>in Music | MUSC3806<br>Immersive Audio | 5    | Arts Major** |                                                                       | S    | Prescribed Elective<br>**Year 5 - It may b<br>Music Component          | Arts Component: You must complete at least one Major (48 UOC) and one Minor specialisation (36 UOC + 12 UOC         Prescribed Elective) or a second Major specialisation (48 UOC).         **Year 5 - It may be possible that the required courses could be taken in an earlier term with space         Music Component: |           |         |                                 |                                                                    |                             |  |  |  |
| Year ₄ | Arts Minor                                            | ,              | MUSC3805<br>Electroacoustic<br>Music      | Arts Major                  | Year | A            | Arts Prescribed<br>Elective or<br>Optional 2 <sup>nd</sup><br>Major** | NOTE | Craft courses - a m<br>MUSC2<br>MUSC2<br>MUSC2                         | <ul> <li>You must take 18 UOC of Craft and Musicology Prescribed Electives as below;<br/>Craft courses - a maximum of 12 UOC from<br/>MUSC2901 Music Craft 4<br/>MUSC2902 Music Craft 5<br/>MUSC2903 Music Craft 6<br/>MUSC2706 Music Ensemble</li> </ul>                                                                 |           |         |                                 |                                                                    |                             |  |  |  |
|        | Arts Prescrib<br>Elective or<br>Optional 2™<br>Major* |                |                                           | Arts Minor                  |      |              |                                                                       |      | Musicology courses<br>every year<br>• Music Craft co<br>Prescribed Ele | s – at least 6 UOC from<br>ourses completed as pa                                                                                                                                                                                                                                                                         | rt of the | e Focu  | s requirement cannot l          | e note some courses n<br>be double counted towa<br>erm 2 to Term 3 |                             |  |  |  |