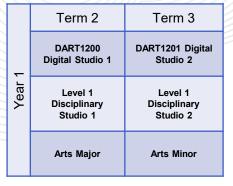

### **Bachelor of Fine Arts and Arts**

- in Music

### 4831

Term 2 2023 Commencing Students