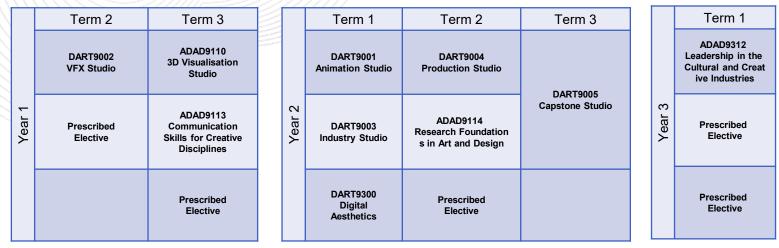

## Master of Animation and Visual Effects 9319

## Term 2 2024 Commencing Students – 96uoc

Students must take 30uoc of Prescribed Electives from the following courses: o ADAD9115 Internship ADAD9116 Research Paper DART9101 Motion Capture Studio NOTES DART9102 Rigging Studio DART9103 Creature Studio 0 DART9104 Procedural FX Studio 0 DART9105 Real-Time Studio DART9106 Digital Cinematography Studio Please refer to the Handbook for more information on course availability https://www.handbook.unsw.edu.au/undergraduate/programs/2024/9319