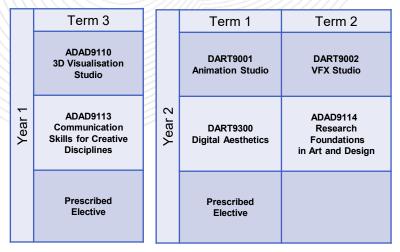

## Graduate Diploma in Animation and Visual Effects 5319

UNSW S Y D N E Y

Term 3 2024 Commencing Students – 96uoc

| Please refer to the Handbook for more information on course availability<br>https://www.handbook.unsw.edu.au/undergraduate/programs/2024/5319 |
|-----------------------------------------------------------------------------------------------------------------------------------------------|
| Students must take 12uoc of Prescribed Electives from the following courses:                                                                  |
| <ul> <li>DART9101 Motion Capture Studio</li> </ul>                                                                                            |
| <ul> <li>DART9102 Rigging Studio</li> </ul>                                                                                                   |
| <ul> <li>DART9103 Creature Studio</li> </ul>                                                                                                  |
| <ul> <li>DART9104 Procedural FX Studio</li> </ul>                                                                                             |
| <ul> <li>DART9105 Real-Time Studio</li> </ul>                                                                                                 |
| <ul> <li>DART9106 Digital Cinematography Studio</li> </ul>                                                                                    |
|                                                                                                                                               |
|                                                                                                                                               |
|                                                                                                                                               |