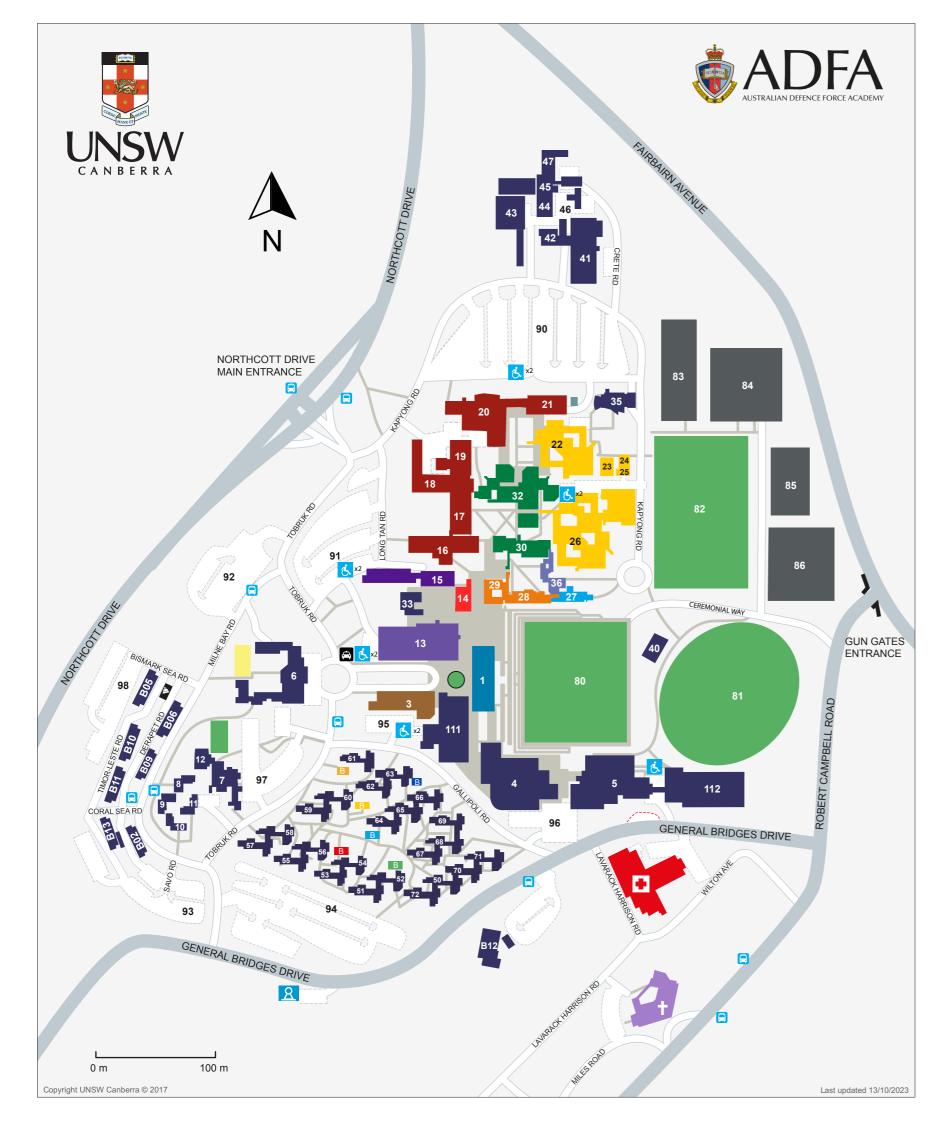

## **BUILDING LEGEND**

| _                  |                                           |  |
|--------------------|-------------------------------------------|--|
| Militar            | ry Facilities / Academic Bu               |  |
| 1                  | Rector's Office / Communica               |  |
| 3                  | Military Building                         |  |
| 4                  | Academy Cadets Mess                       |  |
| 5                  | Indoor Sports Centre                      |  |
| 6                  | Officers Mess                             |  |
| 7                  | SNCO Mess                                 |  |
| 12                 | Junior Ranks Mess                         |  |
| 13                 | Academy Library                           |  |
| 13                 | UNSW Institute for Cyber Se               |  |
| 13                 | Creative & Print (CaP)                    |  |
| 13                 | Human Resources / Finance                 |  |
| 14                 | Information Communication                 |  |
| 14                 | Learning and Teaching Grou                |  |
| 15                 | School of Systems & Compu                 |  |
| 16-21              | School of Engineering & Tec               |  |
| 22                 | School of Science (SCI) Nort              |  |
| 23                 | School of Science Store                   |  |
| 24                 | Physical Plant Equipment                  |  |
| 25                 | East Plant Room                           |  |
| 26                 | School of Science (SCI) Sou               |  |
| 27                 | School of Business (SBUS)                 |  |
| 28-29              | School of Humanities & Social             |  |
| 30                 | Lecture Theatre South                     |  |
| 32                 | Lecture Theatre North                     |  |
| 33                 | ADFA Café / Banks / Academ                |  |
| 35                 | Capability & Technology Mar               |  |
| 36                 | Defence Force Chaplains Co<br>Grand Stand |  |
| 40<br>41           | ACT Defence Clothing Store                |  |
| 41                 | Australia's Federation Guard              |  |
| 45-47              | Maintenance Contractor / Ma               |  |
| 111                | Student Administrative Service            |  |
| 111                | Adams Auditorium / Bandroo                |  |
| 112                |                                           |  |
|                    | Weapons and Training Simu                 |  |
|                    | nmodation                                 |  |
|                    | SNCO Accommodation                        |  |
|                    | AFG Accommodation                         |  |
|                    | Cadet LIA                                 |  |
|                    | SL Officer Accommodation                  |  |
| Outdoor Facilities |                                           |  |
| 80                 | Main Parade Ground                        |  |
| 81                 | AFL Oval                                  |  |
| 82                 | Dowsett Rugby Field                       |  |
| 83                 | Tennis Courts                             |  |
| 83<br>84           | Hard Stand Upper                          |  |
| 85                 |                                           |  |
|                    | Sports<br>Hard Stand Lower                |  |
| 86<br>Corpo        |                                           |  |
| Carpa              |                                           |  |
| 90-91              | Carpark                                   |  |
| 92                 | Officers Mess Carpark                     |  |
| 93                 | Carpark                                   |  |
| 94                 | Cadet Carpark                             |  |
| 95                 | Military Carpark                          |  |
| 96                 | Indoor Sport Centre Carpark               |  |
|                    | Carpark                                   |  |
|                    | E. S.                                     |  |

## Buildings ations, Content & Media / External Engagement

ecurity (IFCYBER)

e / Equity, Diversity & Inclusion (EDI) Technology Services (ICTS) up (LTG) uting (SysCom) chnology (SET) / Capability Systems Centre (CSC) rth

## uth

cial Sciences (HASS)

emy Shop anagement College (CTMC) college (DFCC) / Estate, Security and Safety (ESS)

e / University Main Store d (AFG) laintenance Contract Office ices (SAS) om

ulation System (WTSS)

|   | Key        |                                  |
|---|------------|----------------------------------|
|   |            | Pedestrian Area                  |
|   | $\bigcirc$ | Minor Road                       |
|   |            | Major Road                       |
|   |            | Carpark / Service Roads          |
|   |            | Emergency Vehicle Parking        |
|   | Ċ.         | Disabled Parking                 |
|   |            | Bus Stop                         |
|   | <b>A</b>   | Taxi Rank                        |
|   | 8          | General Bridges Grave            |
|   | +          | ANZAC Memorial Chapel of St Paul |
|   | +          | Duntroon Health Centre           |
|   | В          | Bike Shelters                    |
|   |            | Beach Volleyball Court           |
|   | à          | SL Accommodation Concierge       |
| _ |            |                                  |