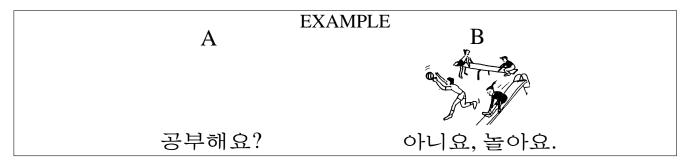

## 4 Pair work: Question & Answer

Do this exercise in pairs, practising asking, and answering to, a question as shown in the example below. If you take the A's role, cover Column B, and ask a question: *Are you going to · · · ?* using the picture cue provided. If you take the B's role, cover Column A, listen carefully what A asks, and respond: *No. I'm going to · · ·* using the picture cue provided.