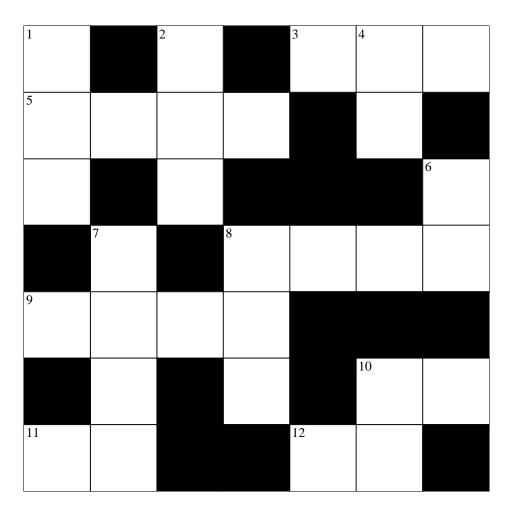

### 3 Crossword

Try this crossword.

#### **ACROSS**

- 3. library
- 5. student dining hall
- 8. "He/she takes an exam"
- 9. inside the department store
- 10. airport
- 11. "He/she goes"
- 12. hospital

#### **DOWN**

- 1. university
- 2. restaurant
- 4. book shop
- 6. "He/she writes"
- 7. "He/she telephones"
- 8. to city, downtown
- 10. park