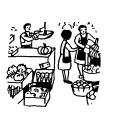

## 6 What are they doing?

Tell us what the person or persons in each of the picture cues are doing in Korean.

가요. 공부해요. 놀아요.

마셔요.

만나요.

먹어요.

봐요.

숙제해요.

시험봐요.

식사해요.

써요.

와요.

운동해요.

이야기해요.

읽어요.

잠자요.