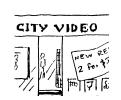

## 4 Pair work: Question & Answer

Do this exercise in pairs, practising asking, and answering to, a question as shown in the example below. If you take the A's role, cover Column B, and ask a question: *Are you going to · · · ?* using the picture cue provided. If you take the B's role, cover Column A, listen carefully what A asks, and respond: *No. I'm going to · · ·* using the picture cue provided.