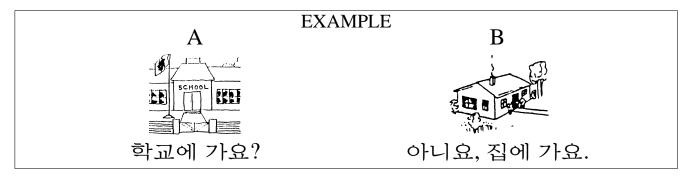

## 4 Pair work: Question & Answer

Do this exercise in pairs, practising asking, and answering to, a question as shown in the example below. If you take the A's role, cover Column B, and ask a question: *Are you going to · · · ?* using the picture cue provided. If you take the B's role, cover Column A, listen carefully what A asks, and respond: *No. I'm going to · · ·* using the picture cue provided.