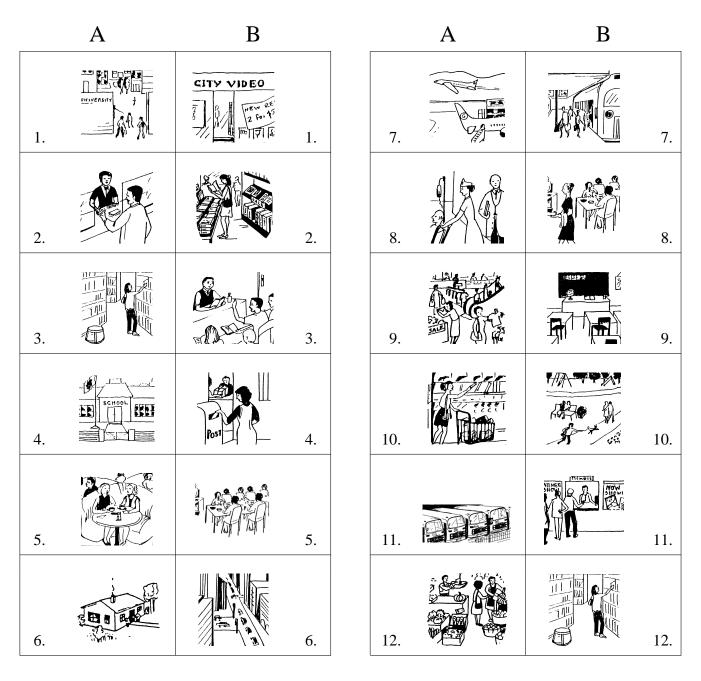

## 4 Pair work: Question & Answer

Do this exercise in pairs, practising asking, and answering to, a question as shown in the example below. If you take the A's role, cover Column B, and ask a question: *Are you going to · · · ?* using the picture cue provided. If you take the B's role, cover Column A, listen carefully what A asks, and respond: *No. I'm going to · · ·* using the picture cue provided.

|    | A     | В |    |     | A     | В    |     |
|----|-------|---|----|-----|-------|------|-----|
| 1. | 가요?   |   | 1. | 7.  | 봐요?   |      | 7.  |
| 2. | 뭐 해요? |   | 2. | 8.  | 먹어요?  |      | 8.  |
| 3. | 공부해요? |   | 3. | 9.  | 숙제해요? |      | 9.  |
| 4. | 운동해요? |   | 4. | 10. | 뭐 해요? |      | 10. |
| 5. | 읽어요?  |   | 5. | 11. | 전화해요? | 71.5 | 11. |
| 6. | 뭐 해요? |   | 6. | 12. | 놀아요?  |      | 12. |