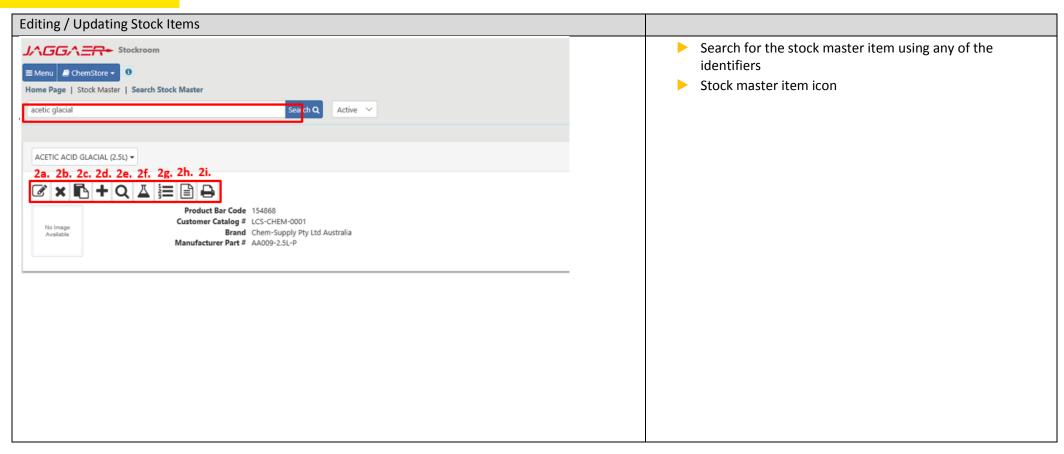

## Editing / Updating Stock Items







## Editing / Updating Stock Items





- Structure Search
- Import structure file:
  - i. Click Import, a browser window opens
  - ii. Select the desired mol. File and press "ok"
- Paste:
  - i. Click the "Paste" button
  - ii. Paste: copy/paste structures from chemical structure software
- Draw structure
  - i. Click the "Edit" button
  - ii. Chemical drawing tool window open
  - iii. Draw the chemical structure
  - iv. Press the "x"
- 2) Once structure is inputted, select the hosted catalogues and emolecules channels and search criteria of molecular weight
- 3) Click the "Search" button
- 4) Follow same instructions to submit from hosted catalogues purchasing



## Editing / Updating Stock Items