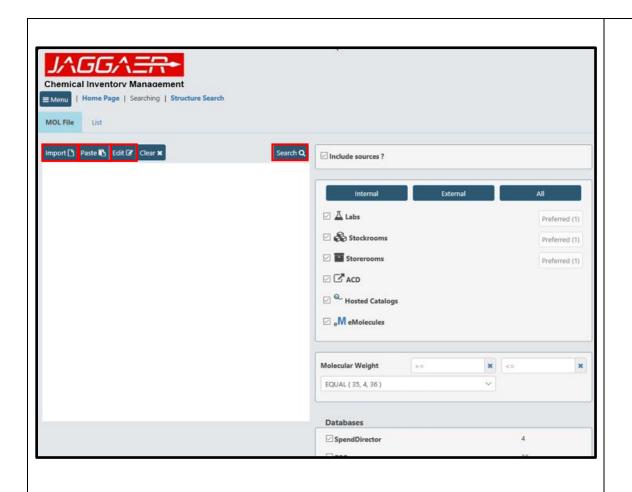

## Editing / Updating Stock Items

- Structure Search
- Import structure file:
  - i. Click Import, a browser window opens
  - ii. Select the desired mol. File and press "ok"
- Paste:
  - i. Click the "Paste" button
  - ii. Paste: copy/paste structures from chemical structure software
- Draw structure
  - i. Click the "Edit" button
  - ii. Chemical drawing tool window open
  - iii. Draw the chemical structure
  - iv. Press the "x"
- 2) Once structure is inputted, select the hosted catalogues and emolecules channels and search criteria of molecular weight
- 3) Click the "Search" button
- 4) Follow same instructions to submit from hosted catalogues purchasing